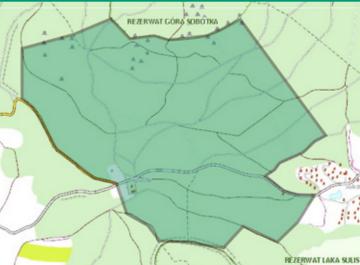

## 18.05.2014 - SHORTENED LONG\_

Map – Ślęża-Południe, scale: 1:10 000, e=5m Mapmaker – Wojciech Dwojak, Kostiantyn Majasow

Update - spring 2014

Course setter - Kostiantyn Majasow

**Description of the terrain:** Mountain area with stony ground, often occurring rock formations. Runnability from difficult to very difficult mainly because of the stony ground. Vegetation: mainly beech forest with good runnability, in some places runnability could be difficult because of the dense vegetation.

## EMBARGOED AREA: The competition area is closed before O-GAMES 2014.

During competition it is forbidden to use old maps.