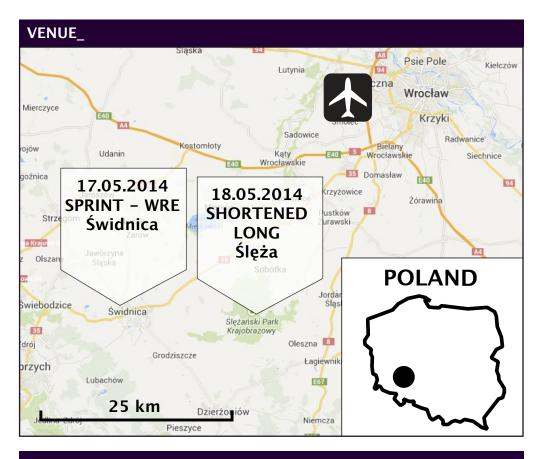

## **EVENT CENTER\_**

| 17.05.2014<br>Sprint – WRE   | Świdnica – Rynek         | N 50°50'33<br>E 16°29'13 |
|------------------------------|--------------------------|--------------------------|
| 18.05.2014<br>Shortened long | Ślęża / Przełęcz Tąpadła | N 50°50'44<br>E 16°41'55 |

## 18.05.2014 - SHORTENED LONG\_

Map – Ślęża-Południe, scale: 1:10 000, e=5m Mapmaker – Wojciech Dwojak, Kostiantyn Majasow

Update - spring 2014

Course setter - Kostiantyn Majasow

**Description of the terrain:** Mountain area with stony ground, often occurring rock formations. Runnability from difficult to very difficult mainly because of the stony ground. Vegetation: mainly beech forest with good runnability, in some places runnability could be difficult because of the dense vegetation.