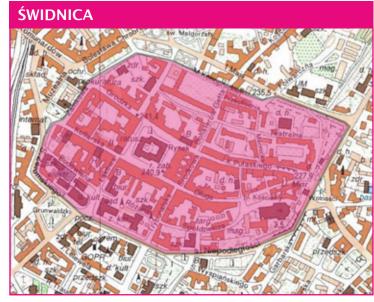

#### 17.05.2014 - SPRINT - WRE\_

Map - Świdnica-Rynek, scale: 1:4 000, e=2m

Mapmaker – Jacek Morawski

**Update** - spring 2014

Course setter - Jacek Morawski

**Description of the terrain:** Urbanized area, covers the very center of Świdnica, the Market and the old town. The area is characterized by narrow streets. Most of the route will be run on paved surfaces (paving, asphalt).