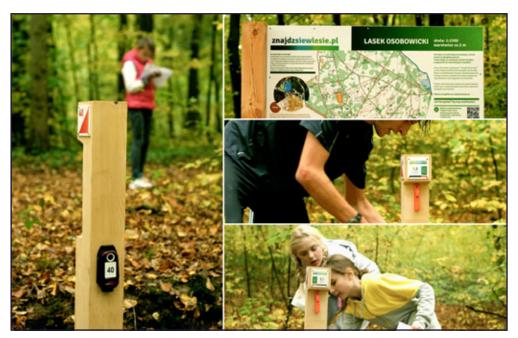

#### SUNDAY 18.05.2014

| 10:30 | Competition start                         | Przełęcz Tąpadła |
|-------|-------------------------------------------|------------------|
| 11:30 | Start M/W21E - chasing start              | Przełęcz Tąpadła |
| 13:30 | Opening of the project znajdzsiewlesie.pl | Przełęcz Tąpadła |
| 14:00 | Closing Ceremony O-Games 2014             | Przełęcz Tąpadła |

## znajdzsiewlesie.pl