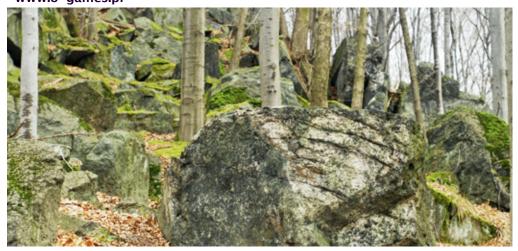

## 18.05.2014 - SHORTENED LONG\_

Map – Ślęża-Południe, scale: 1:10 000, e=5m Mapmaker – Wojciech Dwojak, Kostiantyn Majasow

Update - spring 2014

Course setter - Kostiantyn Majasow

**Description of the terrain:** Mountain area with stony ground, often occurring rock formations. Runnability from difficult to very difficult mainly because of the stony ground. Vegetation: mainly beech forest with good runnability, in some places runnability could be difficult because of the dense vegetation.